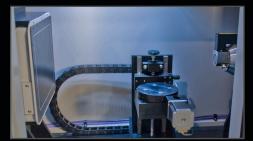

The ImagiX is a universal microCT system designed for the scanning of small objects. The system can handle objects from 0.02" (0.5mm) to 6" (150mm) and perform

automatic 3D Computed Tomography reconstruction with state-of-the-art software. With its micron resolution and multiscale capabilities, ImagiX is the perfect CT system for laboratories and R & D applications. In addition, ImagiX can be used for 2D Digital X-ray inspection. Overall, this system is an affordable solution for high speed Computed Tomography analysis and 3D reverse engineering of small samples.

PHONE: 1.800.635.8392 or 763.463.5650 FAX: 763.463.5651

NORTH STAR IMAGING, INC.

INSIDE IMAGIX