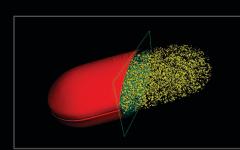

um system resolution: better than 5 microns

#### **X-RAY DETECTOR**

- Digital X-ray detector types: Flat Panel or Image Intensifier
- Detector Size: up to 8" x 10" (20cm x 25cm)

# MANIPULATOR

- Maximum Sample Weight: 10 lbs (4.5kg)
- Scan Travel (customization available) : Focal Distance : 24" (61cm) Vertical : 7.5" (19cm)
- Rotational stage with high precision
- Optional motion controlled 3 axis

#### CABINET

- External Dimension: 57" Wide, 30" Deep, 58" Tall (144cm Wide, 75cm Deep, 148cm Tall)
- Cabinet Features: interior lighting, sliding access door, leaded glass viewing window, detached ergonomic console with state of the art computer and large flat panel screen(s), option for data storage and backup solution
- Meets or exceeds all federal and state radiation safety regulations



PHONE: 1.800.635.8392 or 763.463.5650 FAX: 763.463.5651

NORTH STAR IMAGING, INC.



INSIDE IMAGIX

#### PHARMACEUTICAL

# VISIT WWW.4NSI.COM OR WWW.XVIEWCT.COM FOR MORE INFORMATION

EMAIL: SALES@4NSI.COM