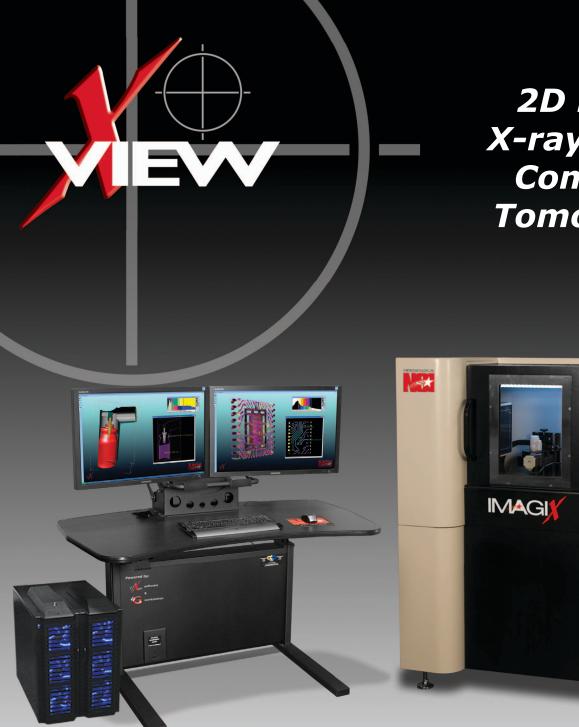

The ImagiX is a universal microCT system designed for the scanning of small objects. The system can handle objects from 0.02" (0.5mm) to 6" (150mm) and perform

automatic 3D Computed Tomography reconstruction with state-of-the-art software. With its micron resolution and multiscale capabilities, ImagiX is the perfect CT system for laboratories and R & D applications. In addition, ImagiX can be used for 2D Digital X-ray inspection. Overall, this system is an affordable solution for high speed Computed Tomography analysis and 3D reverse engineering of small samples.

#### CABINET

- External Dimension: 57" Wide, 30" Deep, 58" Tall (144cm Wide, 75cm Deep, 148cm Tall)
- Cabinet Features: interior lighting, sliding access door, leaded glass viewing window, detached ergonomic console with state of the art computer and large flat panel screen(s), option for data storage and backup solution
- Meets or exceeds all federal and state radiation safety regulations