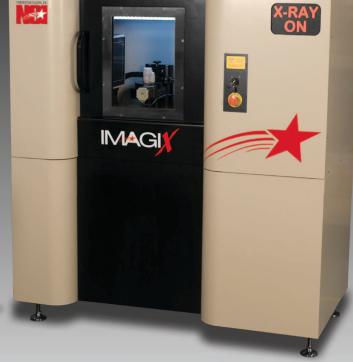

The ImagiX is a universal microCT system designed for the scanning of small objects. The system can handle objects from 0.02" (0.5mm) to 6" (150mm) and perform

automatic 3D Computed Tomography reconstruction with state-of-the-art software. With its micron resolution and multiscale capabilities, ImagiX is the perfect CT system for laboratories and R & D applications. In addition, ImagiX can be used for 2D Digital X-ray inspection. Overall, this system is an affordable solution for high speed Computed Tomography analysis and 3D reverse engineering of small samples.

#### CABINET

- External Dimension: 57" Wide, 30" Deep, 58" Tall (144cm Wide, 75cm Deep, 148cm Tall)
- Cabinet Features: interior lighting, sliding access door, leaded glass viewing window, detached ergonomic console with state of the art computer and large flat panel screen(s), option for data storage and backup solution
- Meets or exceeds all federal and state radiation safety regulations